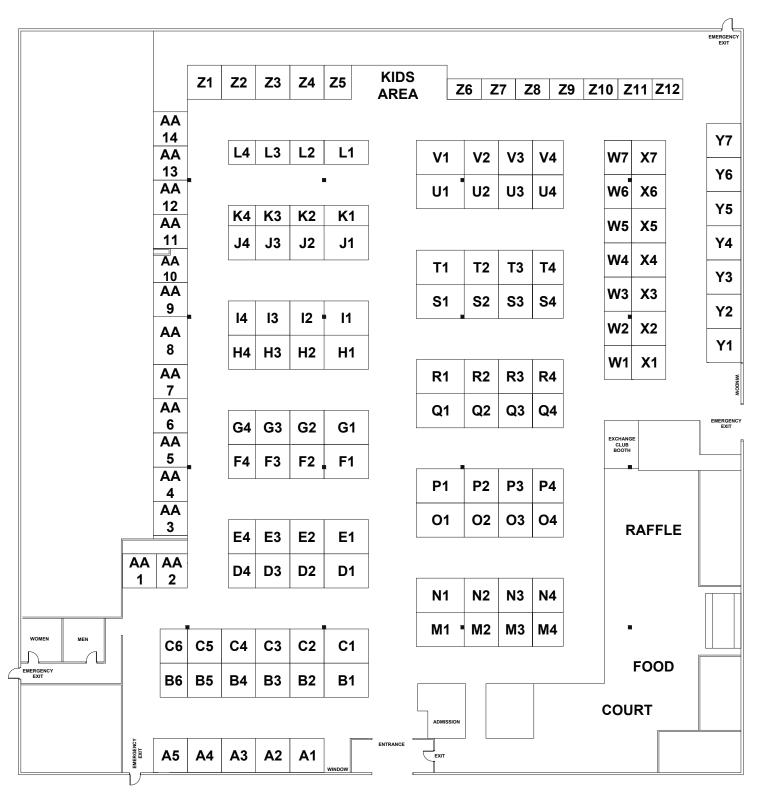

# 2025 Builder's Show booths by number First number is width second number is depth

| #          | size     | elec. | drape<br>rear / side | Floor special notes | price |
|------------|----------|-------|----------------------|---------------------|-------|
| <b>A</b> 1 | 10 x 10E | n     | 8' 3'                | carpet              | 450   |
| A2         | 10 x 10  | n     | 8' 3'                | carpet              | 425   |
| A3         | 10 x 10  | n     | 8' 3'                | carpet              | 425   |
| A4         | 10 x 10  | n     | 8' 3'                | carpet              | 425   |
| A5         | 8 x 10E  | n     | 8' 3'                | carpet              | 365   |
|            |          |       |                      | 1                   |       |
| B1         | 13 x 10E | У     | 8' 3'                | carpet              | 580   |
| B2         | 10 x 10  | y     | 8' 3'                | carpet              | 425   |
| B3         | 10 x 10  | y     | 8' 3'                | carpet              | 425   |
| B4         | 10 x 10  | y     | 8' 3'                | carpet              | 425   |
| B5         | 10 x 10  | y     | 8' 3'                | carpet              | 425   |
| B6         | 8 x 10E  | у     | 8' 3'                | carpet              | 365   |
|            |          |       |                      |                     |       |
| C1         | 13 x 10E | y     | 8' 3'                | carpet              | 580   |
| C2         | 10 x 10  | y     | 8' 3'                | carpet              | 425   |
| C3         | 10 x 10  | y     | 8' 3'                | carpet              | 425   |
| C4         | 10 x 10  | y     | 8' 3'                | carpet              | 425   |
| C5         | 10 x 10  | y     | 8' 3'                | carpet              | 425   |
| C6         | 8 x 10E  | У     | 8' 3'                | carpet              | 365   |
| D1         | 13 x 10E | n     | 8' 3'                | carpet              | 580   |
| D2         | 10 x 10  | n     | 8' 3'                | carpet/tile         | 425   |
| D3         | 10 x 10  | n     | 8' 3'                | carpet              | 425   |
| D4         | 8 x 10E  | n     | 8' 3'                | carpet              | 365   |
| 1          |          |       |                      | 1                   |       |

| #  | size     | elec. | drape<br>rear/side | floor       | special notes | price |
|----|----------|-------|--------------------|-------------|---------------|-------|
| E1 | 13 x 10E | n     | 8' 3'              | carpet/tile |               | 580   |
| E2 | 10 x 10L | n     | 8, 3,              | carpet/tile |               | 425   |
| E3 | 10 x 10  | n     | 8, 3,              | carpet/tile |               | 425   |
| E4 | 8 x 10E  | n     | 8' 3'              | carpet/tile |               | 365   |
| L. | O A TOL  | 11    | 0 5                | carpentine  |               | 303   |
| F1 | 13 x 10E | y     | 8' 3'              | carpet      |               | 580   |
| F2 | 10 x 10  | y     | 8' 3'              | carpet/tile |               | 425   |
| F3 | 10 x 10  | y     | 8' 3'              | carpet      |               | 425   |
| F4 | 8 x 10E  | У     | 8' 3'              | carpet      |               | 365   |
| G1 | 13 x 10E | y     | 8' 3'              | carpet      |               | 580   |
| G2 | 10 x 10  | y     | 8' 3'              | carpet/tile |               | 425   |
| G3 | 10 x 10  | y     | 8' 3'              | carpet/tile |               | 425   |
| G4 | 8 x 10E  | y     | 8' 3'              | carpet/tile |               | 365   |
|    |          | J     |                    | 1           |               |       |
| H1 | 13 x 10E | у     | 8' 3'              | carpet      |               | 580   |
| H2 | 10 x 10  | y     | 8' 3'              | carpet/tile |               | 425   |
| Н3 | 10 x 10  | y     | 8' 3'              | carpet      |               | 425   |
| H4 | 8 x 10E  | y     | 8' 3'              | carpet      |               | 365   |
|    |          |       |                    |             |               |       |
| I1 | 13 x 10E | У     | 8' 3'              | carpet      |               | 580   |
| I2 | 10 x 10  | У     | 8' 3'              | carpet/tile |               | 425   |
| I3 | 10 x 10  | y     | 8' 3'              | carpet      |               | 425   |
| I4 | 8 x 10E  | У     | 8' 3'              | carpet      |               | 365   |
| J1 | 13 x 10E | n     | 8' 3'              | carpet      |               | 580   |
| J2 | 10 x 10  | n     | 8' 3'              | carpet/tile |               | 425   |
| J3 | 10 x 10  | n     | 8' 3'              | carpet      |               | 425   |
| J4 | 8 x 10E  | n     | 8' 3'              | carpet      |               | 365   |
| K1 | 13 x 6E  | n     | 8' 3'              | carpet      |               | 280   |
| K2 | 10 x 6   | n     | 8, 3,              | carpet/tile |               | 255   |
| K3 | 10 x 6   | n     | 8' 3'              | carpet      |               | 255   |
| K4 | 8x 6E    | n     | 8' 3'              | carpet      |               | 230   |
| 2  | OA OL    | 11    | 0 5                | carper      |               | 230   |

| #                    | size                                      | elec.            | drape<br>rear/side               | floor                                     | special notes | price                    |
|----------------------|-------------------------------------------|------------------|----------------------------------|-------------------------------------------|---------------|--------------------------|
| L1<br>L2<br>L3<br>L4 | 13 x 7E<br>10 x 7<br>10 x 7<br>8 x 7E     | n<br>n<br>n      | 8' 3'<br>8' 3'<br>8' 3'<br>8' 3' | carpet<br>carpet/tile<br>carpet<br>carpet |               | 425<br>300<br>300<br>265 |
| M1<br>M2<br>M3<br>M4 | 14 x 10E<br>10 x 10<br>10 x 10<br>9 x 10E | y<br>y<br>y<br>y | 8' 3'<br>8' 3'<br>8' 3'<br>8' 3' | carpet<br>carpet/tile<br>carpet           |               | 620<br>425<br>425<br>385 |
| N1<br>N2<br>N3<br>N4 | 14 x 10E<br>10 x 10<br>10 x 10<br>9 x 10E | y<br>y<br>y<br>y | 8' 3'<br>8' 3'<br>8' 3'<br>8' 3' | carpet<br>carpet<br>carpet/tile<br>carpet |               | 620<br>425<br>425<br>385 |
| O1<br>O2<br>O3<br>O4 | 14 x 10E<br>10 x 10<br>10 x 10<br>9 x 10E | n<br>n<br>n      | 8' 3'<br>8' 3'<br>8' 3'<br>8' 3' | tile<br>tile<br>tile<br>wood/tile         |               | 620<br>425<br>425<br>385 |
| P1<br>P2<br>P3<br>P4 | 14 x 10E<br>10 x 10<br>10 x 10<br>9 x 10E | n<br>n<br>n      | 8' 3'<br>8' 3'<br>8' 3'<br>8' 3' | tile<br>tile<br>tile<br>wood/tile         |               | 620<br>425<br>425<br>385 |
| Q1<br>Q2<br>Q3<br>Q4 | 14 x 10E<br>10 x 10<br>10 x 10<br>9 x 10E | n<br>n<br>n      | 8' 3'<br>8' 3'<br>8' 3'<br>8' 3' | tile<br>tile<br>tile<br>tile              |               | 620<br>425<br>425<br>385 |
| R1<br>R2<br>R3<br>R4 | 14 x 10E<br>10 x 10<br>10 x 10<br>9 x 10E | n<br>n<br>n      | 8' 3'<br>8' 3'<br>8' 3'<br>8' 3' | tile<br>tile<br>tile<br>wood/tile         |               | 620<br>425<br>425<br>385 |

| #          | size           | elec. | drapes<br>rear/side | floor special notes | price |
|------------|----------------|-------|---------------------|---------------------|-------|
| <b>S</b> 1 | 14 x 10E       | у     | 8' 3'               | tile                | 620   |
| S2         | 10 x 10        | y     | 8' 3'               | tile                | 425   |
| <b>S</b> 3 | 10 x 10        | у     | 8' 3'               | tile                | 425   |
| S4         | 9 x 10E        | y     | 8' 3'               | wood/tile           | 385   |
|            |                | J     |                     |                     |       |
| T1         | 14 x 10E       | У     | 8' 3'               | carpet/tile         | 620   |
| T2         | 10 x 10        | y     | 8' 3'               | carpet/tile         | 425   |
| T3         | 10 x 10        | y     | 8' 3'               | carpet/tile         | 425   |
| T4         | 9 x 10E        | y     | 8' 3'               | carpet/tile         | 385   |
|            |                | •     |                     | •                   |       |
| U1         | 14 x 10E       | у     | 8' 3'               | carpet/tile         | 620   |
| U2         | 10 x 10        | у     | 8' 3'               | carpet/tile         | 425   |
| U3         | 10 x 10        | y     | 8' 3'               | carpet/tile         | 425   |
| U4         | 9 x 10E        | y     | 8' 3'               | carpet/tile         | 385   |
|            |                | -     |                     | _                   |       |
| V1         | 14 x 10E       | y     | 8' 3'               | carpet              | 620   |
| V2         | 10 x 10        | y     | 8' 3'               | carpet              | 425   |
| V3         | 10 x 10        | y     | 8' 3'               | carpet/tile         | 425   |
| V4         | 9 x 10E        | y     | 8' 3'               | carpet/tile         | 385   |
|            |                |       |                     |                     |       |
| W1         | 10 x 8E        | y     | 8' 3'               | wood                | 365   |
| W2         | 10 x 8         | y     | 8' 3'               | wood                | 340   |
| W3         | 10 x 8         | y     | 8' 3'               | wood/tile           | 340   |
| W4         | 10 x 8         | y     | 8' 3'               | carpet/tile         | 340   |
| W5         | 10 x 8         | y     | 8' 3'               | carpet/tile         | 340   |
| W6         | 10 x 8         | y     | 8' 3'               | carpet/tile         | 340   |
| W7         | 10 x 8E        | У     | 8' 3'               | carpet              | 365   |
|            |                |       |                     |                     |       |
| X1         | 10 x 10E       | y     | 8' 3'               | wood/tile           | 450   |
| X2         | $10 \times 10$ | У     | 8' 3'               | wood/tile           | 425   |
| X3         | $10 \times 10$ | У     | 8' 3'               | wood/tile           | 425   |
| X4         | $10 \times 10$ | У     | 8' 3'               | carpet/tile         | 425   |
| X5         | $10 \times 10$ | У     | 8' 3'               | carpet/tile         | 425   |
| X6         | 10 x 10        | У     | 8' 3'               | carpet/tile         | 425   |
| X7         | 10 x 10E       | У     | 8' 3'               | carpet              | 450   |
|            |                |       |                     |                     |       |

| #           | size     | elec. | drape<br>rear/side | floor      | special notes | price |
|-------------|----------|-------|--------------------|------------|---------------|-------|
| Y1          | 10 x 10E | у     | 8' 3'              | carpet     |               | 450   |
| Y2          | 10 x 10  | y     | 8' 3'              | carpet     |               | 425   |
| Y3          | 10 x 10  | y     | 8' 3'              | carpet     |               | 425   |
| Y4          | 10 x 10  | y     | 8' 3'              | carpet     |               | 425   |
| Y5          | 10 x 10  | y     | 8' 3'              | carpet     |               | 425   |
| Y6          | 10 x 10  | y     | 8' 3'              | carpet     |               | 425   |
| Y7          | 10 x 10E | у     | 8' 3'              | carpet     |               | 450   |
| <b>Z</b> 1  | 10 x 10  | y     | 8' 3'              | wood       |               | 425   |
| Z2          | 10 x 10  | У     | 8' 3'              | wood       |               | 425   |
| <b>Z</b> 3  | 10 x 10  | У     | 8' 3'              | wood       |               | 425   |
| <b>Z</b> 4  | 10 x 10  | У     | 8' 3'              | wood       |               | 425   |
| <b>Z</b> 5  | 8 x 10   | У     | 8' 3'              | wood       |               | 340   |
| <b>Z</b> 6  | 10 x 6   | У     | 8' 3'              | wood       |               | 255   |
| <b>Z</b> 7  | 10 x 6   | У     | 8' 3'              | wood       |               | 255   |
| <b>Z</b> 8  | 10 x 6   | У     | 8' 3'              | wood/carpe | et            | 255   |
| <b>Z</b> 9  | 10 x 6   | У     | 8' 3'              | carpet     |               | 255   |
| Z10         | 10 x 6   | У     | 8' 3'              | carpet     |               | 255   |
| <b>Z</b> 11 | 10 x 6   | У     | 8' 3'              | carpet     |               | 255   |
| Z12         | 9 x 6E   | У     | 8' 3'              | carpet     |               | 255   |
| AA1         | 10 x 10  | y     | 8, 3,              | carpet     |               | 425   |
| AA2         | 9 x 10E  | У     | 8' 3'              | carpet     |               | 385   |
| AA3         | 10 x 10  | У     | 8' 3'              | wood       |               | 425   |
| AA4         | 10 x 10  | У     | 8' 3'              | wood       |               | 425   |
| AA5         | 10 x 10  | У     | 8' 3'              | wood       |               | 425   |
| AA6         | 10 x 10  | У     | 8' 3'              | wood       |               | 425   |
| AA7         | 10 x 10  | У     | 8' 3'              | wood       |               | 425   |
| AA8         | 14 x 10  | У     | 8' 3'              | wood       |               | 595   |
| AA9         | 10 x 10  | У     | 8' 3'              | wood       |               | 425   |
| AA10        | 10 x 10  | У     | 8' 3'              | wood       |               | 425   |
| AA11        | 10 x 10  | y     | 8' 3'              | wood       |               | 425   |
| AA12        | 10 x 10  | y     | 8' 3'              | wood       |               | 425   |
| AA13        | 10 x 10  | y     | 8' 3'              | wood       |               | 425   |
| AA14        | 10 x 10  | У     | 8' 3'              | wood       |               | 425   |